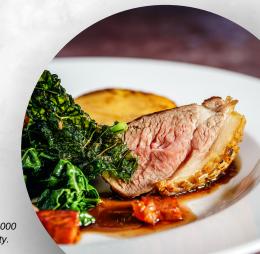

## SUNDAY ROAST

A choice of roast beef 1272 calories chicken 1086 calories or gammon 1276 calories. All served with Yorkshire pudding, roast potatoes, stuffing, seasonal vegetables and gravy.

UPGRADE TO ALL THREE MEATS FOR £3.50