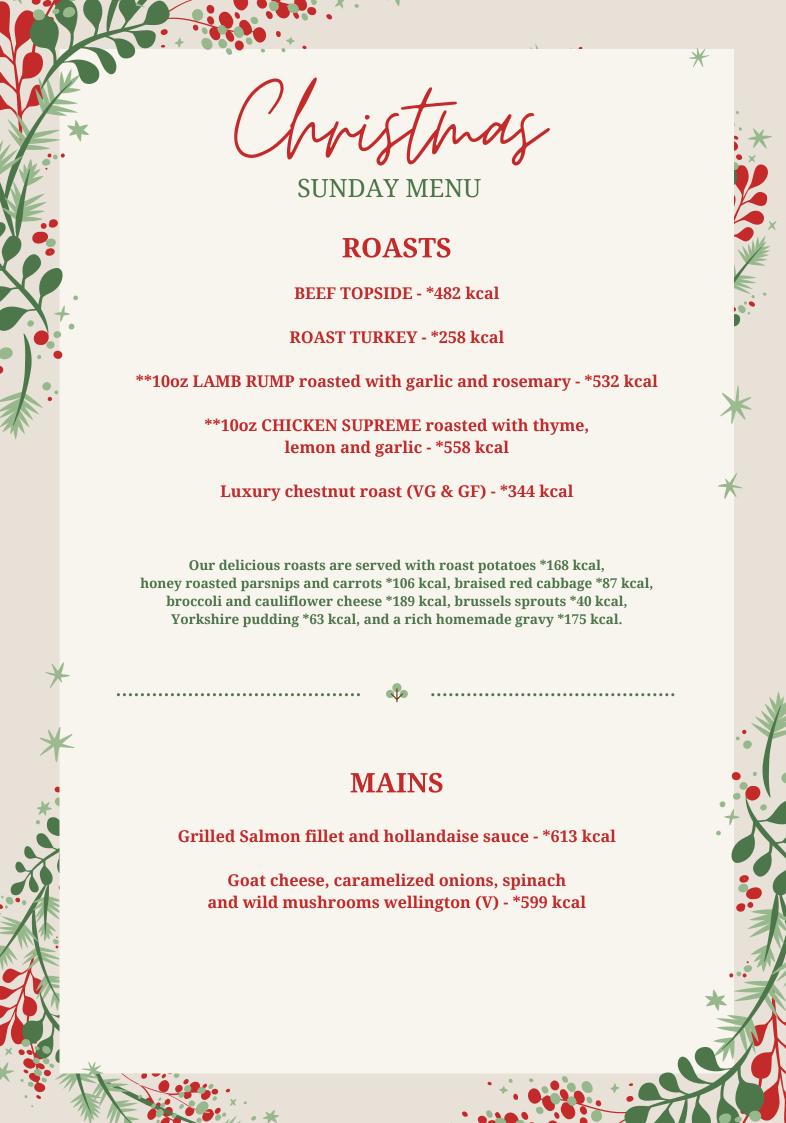

## **DESSERTS**

### **CHOCOLATE BROWNIE - \*556 kcal**

Served with vanilla ice cream - \*172 kcal.

#### APPLE AND BLACKBERRY CRUMBLE - \*395 kcal

Served with vanilla ice cream - \*172 kcal or custard - \*96 kcal.

## BISCOFF CHEESECAKE (VG) - \*390 kcal

A crisp Biscoff biscuit base, topped with a baked coconut vegan cheesecake and spiralled with Biscoff sauce, topped with Biscoff crumb, served with Chantilly cream - \*158kcal or vanilla ice cream 172kcal.

#### **MIXED ICE CREAM**

A selection of vanilla, strawberry or chocolate ice cream, chocolate/strawberry sauce and marshmallows.

#### **CHEESE AND CRACKERS**

A selection of cheddar, brie, and stilton. Served with celery, grapes, crackers and chutney.

# **SIDES**

Supplement Charges apply
Pigs in blankets - £4.00 - \*271 kcal